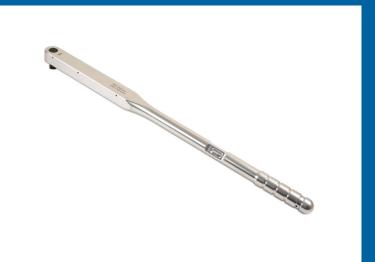

## Aluminium Torque Wrench 1"D 600 - 1500Nm

Lightweight, yet very robust and durable, industrial quality torque wrench, made from aluminium alloy. Featuring a multi-lever mechanism, which gives greater sensitivity and accuracy, and a quick pull-out lock for easy adjustment. Ideal for industrial applications where weight is a significant factor.

## **Additional Information**

- Range: 600 1500Nm.
- 1" Drive x 1615mm long. Weight: 10.9kg.
- · Loud 'click' and strong impulse when torque value is reached.
- Accuracy: ±3% tolerance from the set scale value.
- Manufactured and certificated to ISO6789-1: 2017. Supplied in moulded case for storage.