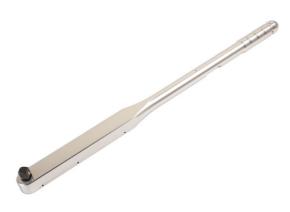

## Aluminium Torque Wrench 1"D 600 - 1500Nm

Lightweight, yet very robust and durable, industrial quality torque wrench, made from aluminium alloy. Featuring a multi-lever mechanism, which gives greater sensitivity and accuracy, and a quick pull-out lock for easy adjustment. Ideal for industrial applications where weight is a significant factor.

## **Additional Information**

- Range: 600 1500Nm.
- 1" Drive x 1615mm long. Weight: 10.9kg.
- · Loud 'click' and strong impulse when torque value is reached.
- Accuracy: ±3% tolerance from the set scale value.
- Manufactured and certificated to ISO6789-1: 2017. Supplied in moulded case for storage.